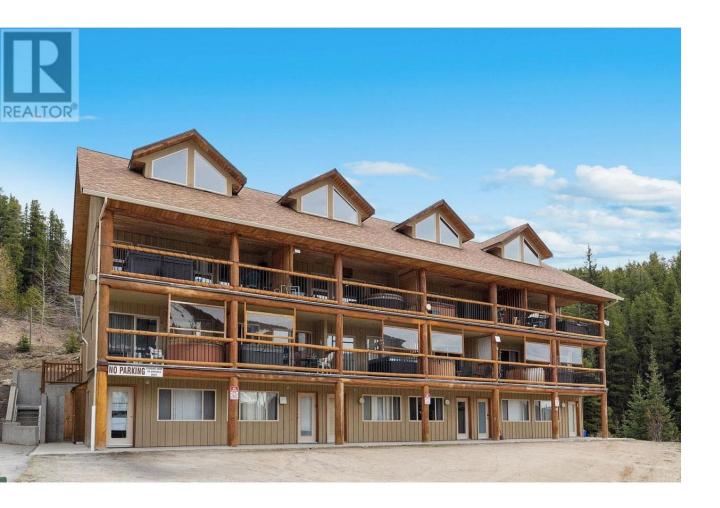

## 161 Clearview Crescent 104 Penticton British Columbia

Escape to the serene beauty of Apex Mountain Resort and discover the perfect blend of comfort and adventure in this modern and value priced exclusive one bedroom townhouse. Nestled at ground level, this charming retreat offers a seamless fusion of contemporary design as well as unparalleled access to the slopes, skating trails, and all the recreational activities you desire. Step into your private haven and experience the warmth of modern design. The tastefully appointed interior maximizes comfort without sacrificing style including a well thought out kitchen, cozy bedroom with double/single bunk beds ensuring a peaceful night's sleep, allowing you to wake up refreshed and ready for another day of adventure. A modern bathroom features contemporary fixtures and a tub to soothe away the day. The rallying living room includes a modern sofa that converts for more sleeping. Unit includes a ski lockers, a benefit seldom found! Whether you're a winter sports enthusiast or a summer explorer, Apex Mountain Resort has something for everyone - from skiing and snowboarding to hiking and mountain biking, the possibilities are endless. Contact your agent today. Measurements from floor plan. (id:6769)