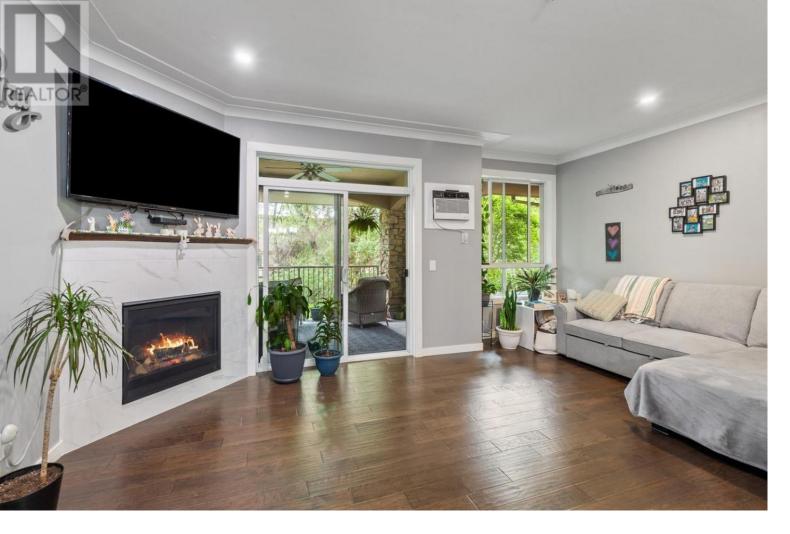

## 1966 Enterprise Way 104 Kelowna British Columbia

\$434,900

""To Show Is To Sell""! Absolute ""SHOWPIECE""! Wonderfully OPEN & Inviting configuration....Gorgeous ISLAND KITCHEN....NINE FOOT Ceilings...QUARTZ C-TOPS...HARDWOOD FLOORING...Incredible covered DECKING affording wonderful PRIVACY & a tranquil backdrop to the BABBLING BROOK! Well managed complex is evident throughout with strong Reserve Fund...Reasonable Strata Fee (HEAT included) ...POOL..GYM .GUEST SUITES and within steps to preferred shops & services...NEW Hi Efficiency Gas Fireplace & A/C... (id:6769)