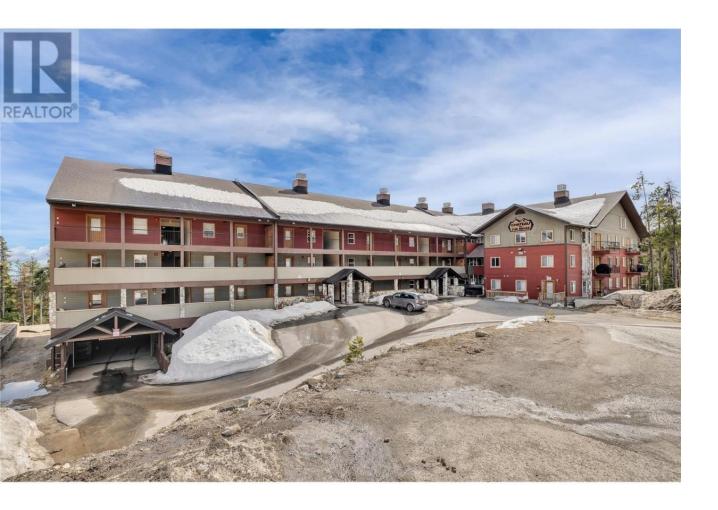

## 225 Kettle View Road 104 Big White British Columbia

\$695,000

Incredible three bedroom two bathroom at Chateau on the Ridge at Big White Ski Resort! Perfectly located along the ski run, creating the perfect ski-in/ski-out access, this unit showcases a bright and open concept main living area. Nestled in the corner is a cozy fireplace surrounded by windows to showcase the stunning view. Flow directly into the spacious kitchen with SS appliances and extra seating at the counter bar. Large dining area is great for families and entertaining. Other stand out features are the spacious bedrooms, in-suite laundry, and secure underground parking. After a day on the slopes, take a quick walk to the Village or relax in one of 5 outdoor hot tubs in the complex. This unit ticks all of the boxes. LIVE WHERE YOU PLAY! Exempt from Foreign Buyer Ban, Foreign buyers tax, speculation tax, empty home tax, and short term rental ban. (id:6769)