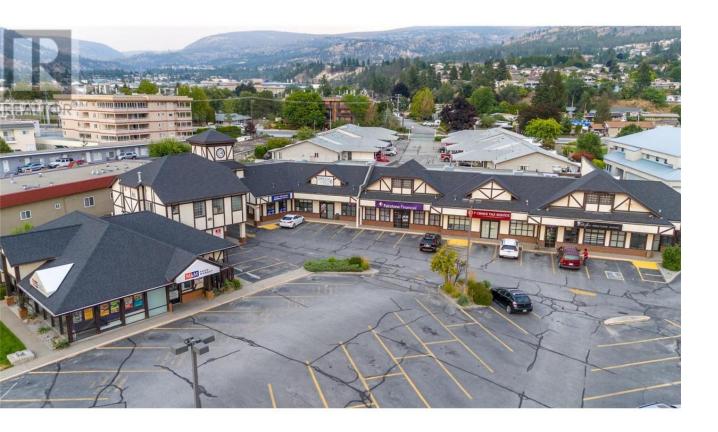

## 2436 Skaha Lake Road 104 Penticton British Columbia

\$16

Now available for lease in Royal Plaza, this  $\sim$ 755 sq. ft. unit offers an efficient layout suitable for a variety of retail or service-based uses. Positioned along Skaha Lake Road, a main arterial route in Penticton's Main South neighbourhood, the property benefits from high visibility, on-site common parking, and prominent signage opportunities. Royal Plaza is a well-established commercial centre with a diverse tenant mix and convenient access for both vehicle and pedestrian traffic. Available May 1st 2025. (id:6769)