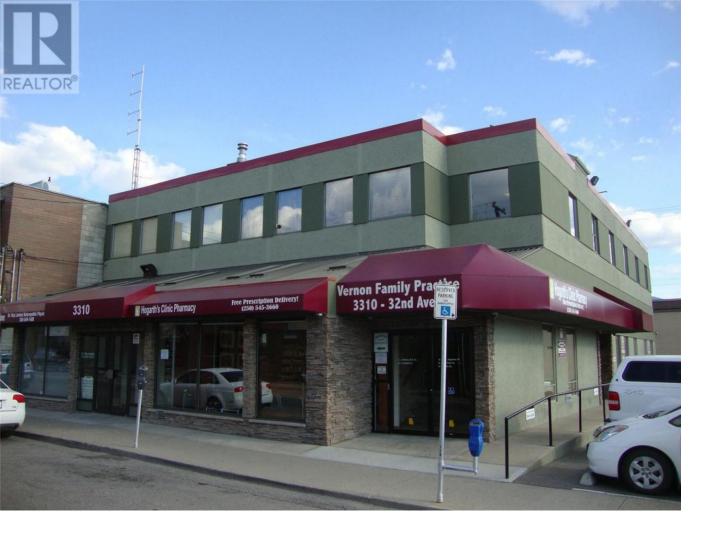

## 3310 32 Avenue 104 Vernon British Columbia

\$17

Situated at the prominent intersection of 32 Avenue and 34 Street, this recently renovated ground floor commercial space offers exceptional visibility and accessibility. Corner building, offering prime exposure to both foot and vehicular traffic, ideal for businesses seeking maximum visibility. Onsite parking available for customers. Ideal for startups, established businesses, professionals, or medical type businesses. Available for Lease August 1. (id:6769)