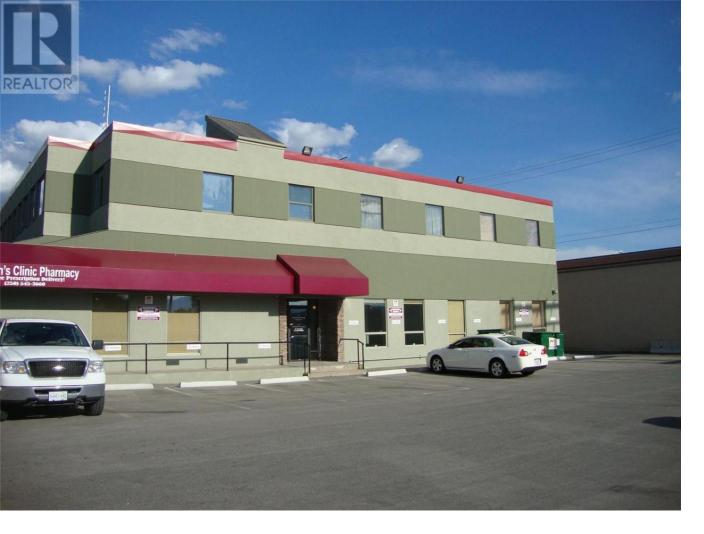

## 3310 32 Avenue 104 Vernon British Columbia

\$15

Prime Ground-Floor Commercial Space at High-Traffic Intersection - Perfect for Your Business Located at the highly visible intersection of 32 Avenue and 34 Street, this recently renovated ground-floor office offers unbeatable exposure and accessibility. Situated in a corner building, your business will benefit from maximum visibility to both high foot and vehicle traffic, making it the perfect spot for businesses that thrive on public presence. Key Features: Prime Corner Location with exceptional visibility from both major streets Recently Renovated interior, ready for immediate occupancy Ample Onsite Parking for customers, including two reserved stalls for your convenience Flexible Space ideal for a range of businesses, including startups, established companies, professional services, or medical offices Quick Possession - Move in and start operating without delay This location is designed to support businesses seeking high visibility, accessibility, and ease of operation. Whether you're starting a new venture or expanding an existing one, this space provides an ideal foundation for success. (id:6769)