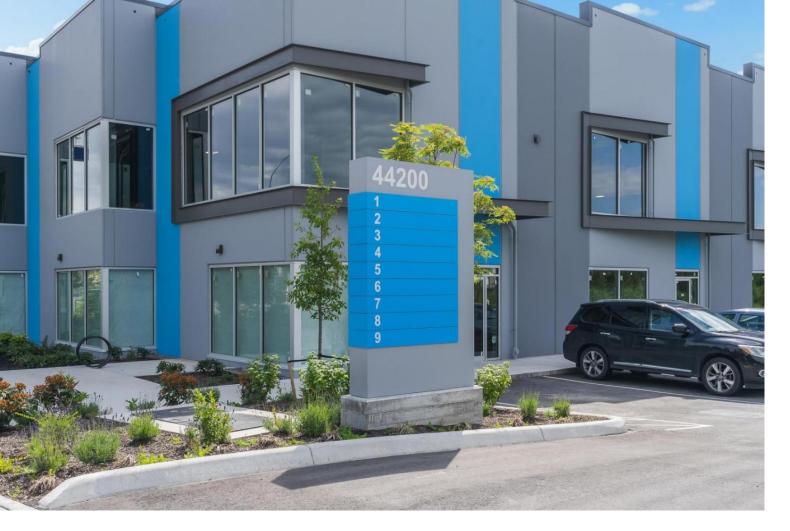

## 44200 PROGRESS Way 104 Chilliwack British Columbia

Brand New 4120sq.ft. unit that is available for-lease in Chilliwack. This unit is ready to go and has 3017sq.ft. of warehouse space plus 1103sq.ft. of mezzanine area, 26ft clear ceiling height, 12' x 14' grade-level loading door, 200AMP/3-Phase power, skylights, LED hi-bay lights and the development has 53 parking stalls. Flexible CD-12 zoning allows for a wide range of potential industrial and commercial based uses. This is a convenient location very close to Highway#l with easy access through Exit#116(Lickman Road)and just minutes to the rest of Chilliwack and a short drive to Abbotsford and the Sumas Border Crossing. Tenant improvements available on a built-to-suit basis. Contact for more information or to set up a personal tour! (id:6769)