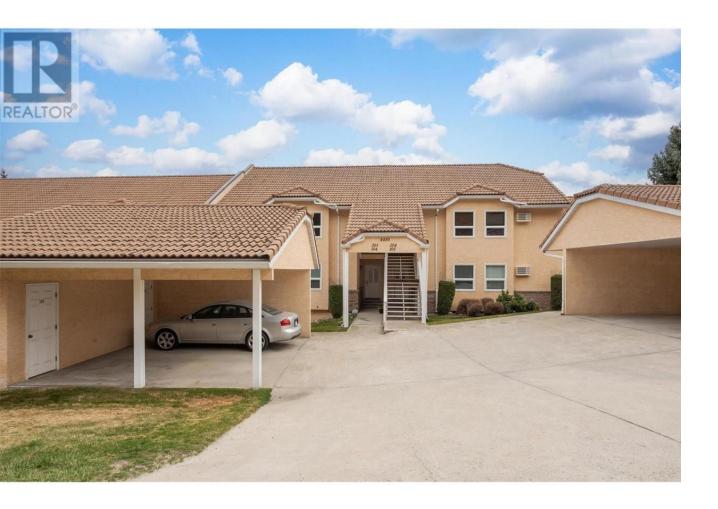

## 4450 Ponderosa Drive 104 Peachland British Columbia

\$669,000

Discover your haven in Peachland with this charming rancher walkout townhome, nestled gently into the picturesque hillside. This residence offers three bedrooms and three bathrooms and is a perfect place to enjoy the Okanagan Lifestyle. The kitchen radiates warmth and is equipped with quartz counters, stainless steel appliances and access to the spacious covered deck. Here you can unwind and absorb the mesmerizing lake and mountain views! A cozy gas fireplace anchors the living room, creating a warm ambiance, while the dining area provides a setting for memorable meals. The primary suite on this level features an updated ensuite for your retreat, complemented by another bedroom and bathroom for added convenience. Venture downstairs to the lower level, where you'll find a spacious family room that continues to showcase those magnificent lake views, an additional bedroom, bathroom, and dedicated storage space with a special area designed for your wine collection. Chateaux on the Green is more than a residence—it's a lifestyle offering solitude and immediate access to the great outdoors. The home is heated with natural gas hot water radiant heat on the main floor and radiant hot water baseboard heaters on the lower level. It offers one covered parking stall and a self-contained storage room, perfect for your golf clubs since the newly approved 9-hole golf course is just across the street. Don't miss out on this great home! (id:6769)