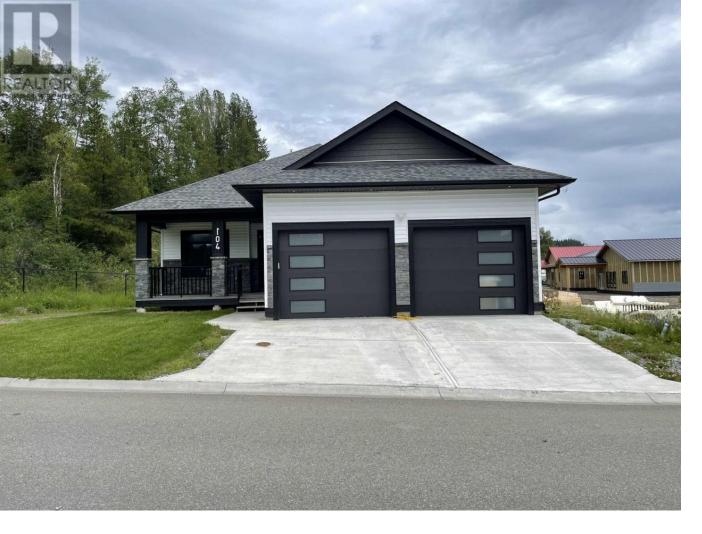

## 960 NORTH NECHAKO Road 104 Prince George British Columbia

This new construction home in the Neelam Estates is a must see. Large, open concept kitchen, living, and dining room with custom cabinets with under cabinet lighting and counters is great for entertaining. The large bright bedrooms on the main and stunning bathrooms make this home elegant and tastefully laid out. The basement has a separate entrance withr suite with a kitchen, 2 bedrooms both with walk in closets, a large living room and laundry. The basement also has a large storage room, office or media room for the main floor. In stair lighting to the basement add to this tasteful home. (id:6769)