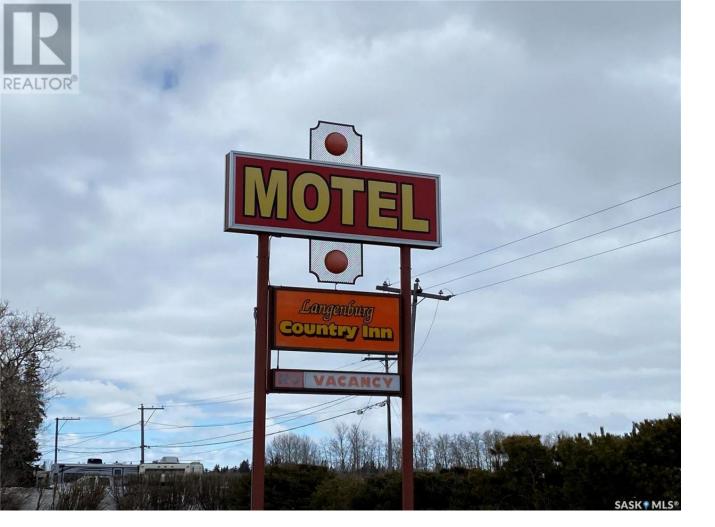

## Langenburg Saskatchewan \$1,100,000

Turn-key profitable 25 room with 2 bedroom manager's suite motel in town of Langenburg, located Eastcentral SK on Hwy#16 and near the border of MB, pop of 1700 people and 5500 people in its trading area. A strong diverse economy anchored in Potash mining and agricultures like Mosaic-Esterhazy and Nuttier-Rocanville. 15 rooms are in the main building and 10 kichenettes are in the separate buildings. Recently upgraded water heater, roof, linoleum flooring. SINP AVAILABLE (id:6769)