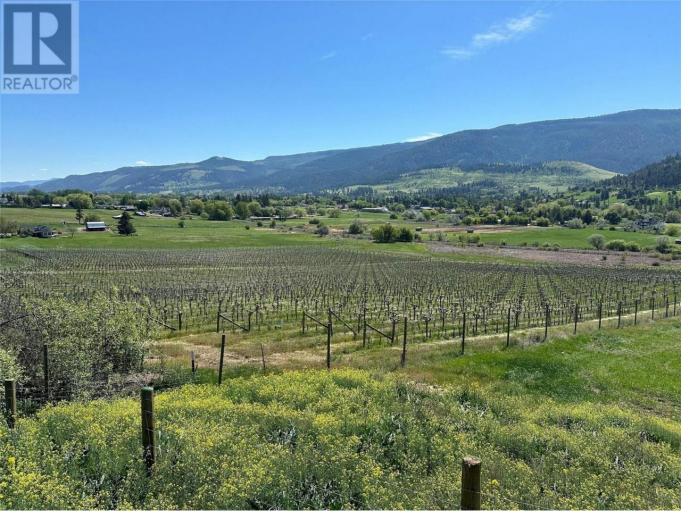

## 10450 Matner Lane Coldstream British Columbia

\$2,397,000

Secluded in idyllic Coldstream, discover this 11-acre vineyard offering prime south-facing, solar-irrigated land. Already producing top-tier sought-after grapes; varieties like Pinot Noir, Chardonnay, Riesling and gruner Veltliner. With room to expand to 16 acres, the property offers endless possibilities: grow more crops, start an agri-tourism venture, or build your dream country estate. Multiple building sites provide stunning views of the Monashee Mountains. Originally planted by long-time Okanagan Valley vineyard operator and winemaker Eric von Krosigk, the vineyard thrives on gently sloping terrain, producing exceptional, terroir-driven fruit. Because of the self rooted vines, NO plant loss has occurred. Schedule your showing today! (id:6769)