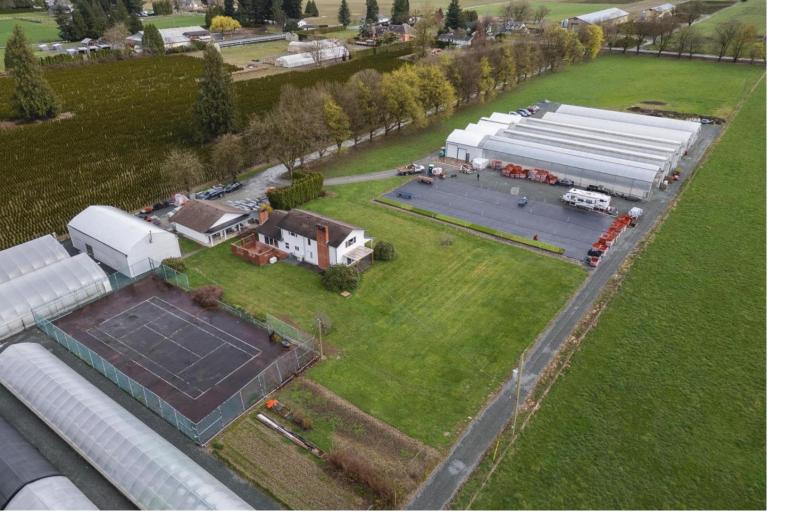

## 10495 REEVES Road Chilliwack British Columbia

\$3.650.000

Majestic views of Mt Cheam from this beautiful, renovated home and thriving business. Located 800 feet back from the Reeves Road, down a long, maple tree lined driveway. This is an active wholesale greenhouse nursery business, with a total area of 39720 square feet of Harnois greenhouses. The greenhouses are well equipped and maintained, with heating in each and the growing areas controlled by a customized, top of the line Argus environmental control system. There is also a Visser potting line in the header/production building. The business is certified for export to the USA and supplies garden retailers in western Canada and the US. Included is a branded website for consumer information and a new online ordering system for wholesale customers. Ample utilities for the home and business, as well as back-up natural gas generators with auto transfer. The property itself is on over 7 acres of prime Munroe series soil, one of the best draining soils in the province. Beautiful location and profitable business. \* PREC - Personal Real Estate Corporation (id:6769)