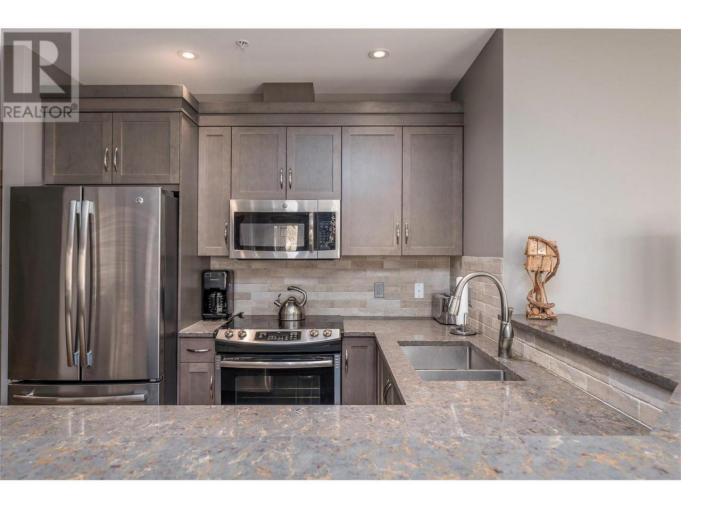

## 375 Raven Ridge Road 104B Big White British Columbia

\$999,000

This location cannot be beat. You can walk off your deck into the village centre and ski to and from your deck. Stonegate has the best amenities on the hill and this is the newest constructed multi family building at Big White, being built in 2018. The modern finishing in the newest phase is the most attractive in the complex and this unit has the unique feature of offering direct access to and from the ski run. The view of thew ski run and the sunset is another highlight for this property and makes it a truly premium place to be at Big White. The best of all worlds in terms of amenities, ski access and location. (id:6769)