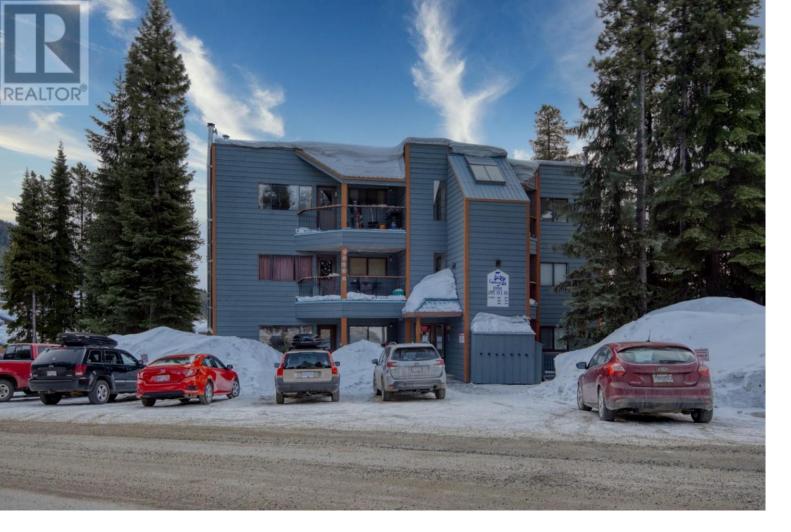

## 1191 Apex Mountain Road 105 Penticton British Columbia

BONUS.... the Sellers have paid \$6,593 in advance for new windows that are to be installed sometime in 2025. GREAT value at APEX RESORT.... Nice and clean 579 SF one bedroom, one bath condo in the Strayhorse complex. Enjoy the convenient ski in-out trail directly across the street for quick access to the Village, Gun Barrel Restaurant, General Store, and Ski Trails. VIEWS to the mountain with southwest exposure. One parking spot in the underground garage with a convenient ski storage locker close by. Easy access off the covered deck via stairs to the ski trail or to take the pets for a quick walk! And yes, Pets are welcome. Rentals are permitted with some restrictions. The monthly Strata Fee is \$298.84. The hot water tank was replaced in 2021. The square footage was taken off the Strata Plan. Call today for a personal viewing! (id:6769)