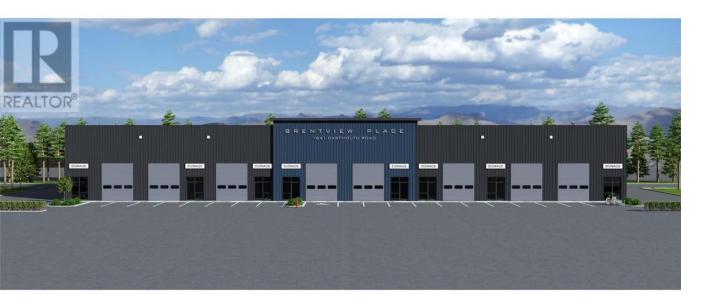

## 1641 Dartmouth Road 105 Penticton British Columbia

NEW - Insulated steel building with store front entry. 1950 sq ft on main PLUS 500 sq ft mezzanine, fire rated and roughed in plumbing and electrical. 3 phase power. Dual heating. Person and overhead door. Level entry. So many opportunities. Zoned M1, including sales, wholesale, equipment repair, contractor services, Repairs, high tech. Call with your ideas and needs. Call your favorite realtor today, this won't last. (id:6769)