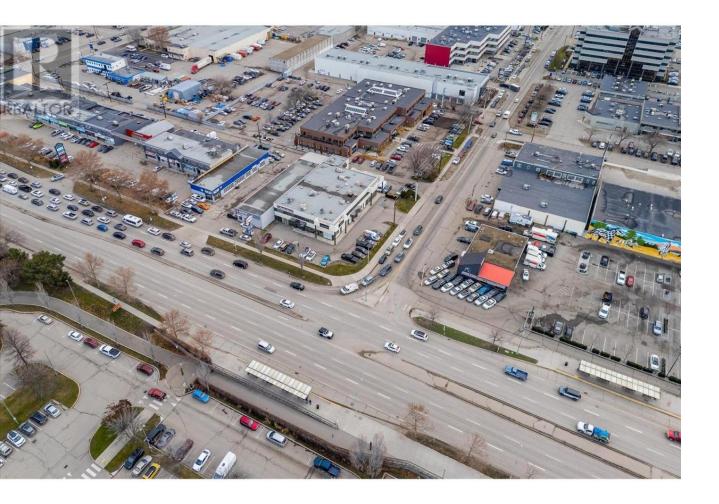

## 1751 Harvey Avenue 105 Kelowna British Columbia

\$29

This mixed-use property offers 3825 square feet of space suitable for both office and retail purposes and includes a warehouse for storage. Located in the Landmark district area, the property features seven designated parking stalls. The building is currently occupied by professional tenants and benefits from a high-traffic location with excellent exposure. Its central location also provides easy access to Highway 97 and Springfield Road. (id:6769)