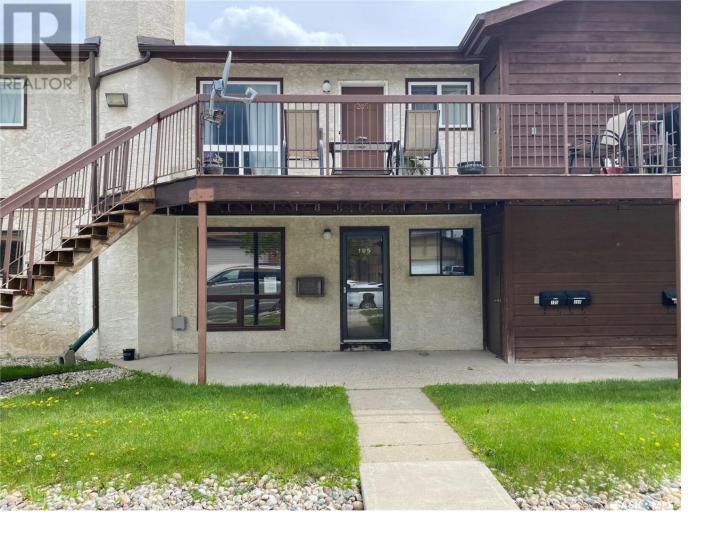

## Regina Saskatchewan

\$154,900

Affordable ground-level condo, featuring two spacious bedrooms and two full bathrooms, perfectly situated in the heart of East Regina. Nice sized living room, complete with a cozy wood-burning fireplace and laminate flooring. The kitchen is equipped with updated shaker-style cabinets, offering ample storage and a contemporary feel. Both bedrooms are generously sized, each boasting a walk-in closet and easy access to a 4-piece bathroom. Additional conveniences include dedicated in-suite laundry and an extra storage unit just outside the front door. Relax and unwind in the community's outdoor pool, perfect for those warm summer days. This condo is ideally located near all east end amenities, including parks, shopping, and bus routes. Don't miss out on this fantastic opportunity. Contact your favourite REALTOR(R) today for more details or to schedule a viewing. (id:6769)