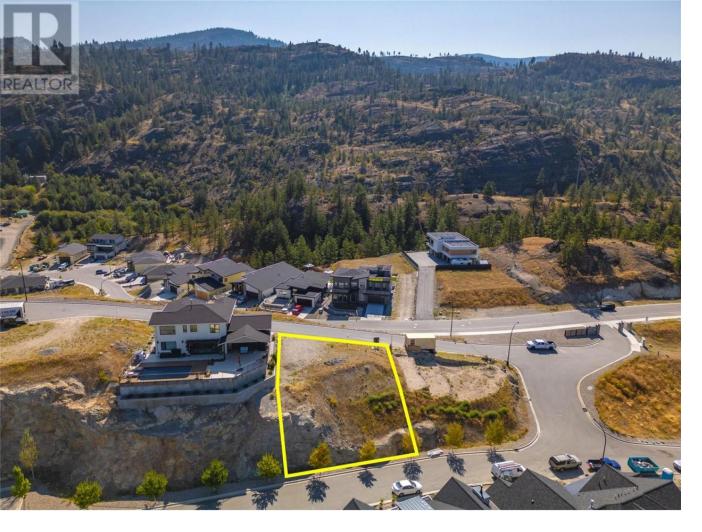

## 3331 Evergreen Drive 105 Penticton British Columbia

\$3/5,000

Build your dream home here at the Bluffs at Skaha on this stunning lakeview lot! Perched on the East hills above Wiltse this gorgeous spot offers 180 degree views over the city from Skaha to Okanagan Lake. The lot can be graded for a rancher, a 2 story, or a rancher walk-out basement style home offering lots of flexibility. There is a building scheme for the project to ensure a beautiful standardized high end subdivision. Surrounded by new homes of top teir quality this bare land strata is also at natures doorstep with hiking and walking trails just out the door. Bring your own builder, or bring your vision and let Ritchie Custom Homes make it a reality and build it for you! Nearby is an excellent elementary school, and you're a short drive down to shops and restaurants or access to anywhere in town. Come see this beautiful spot and take in the views from sunrise to sunset. (id:6769)