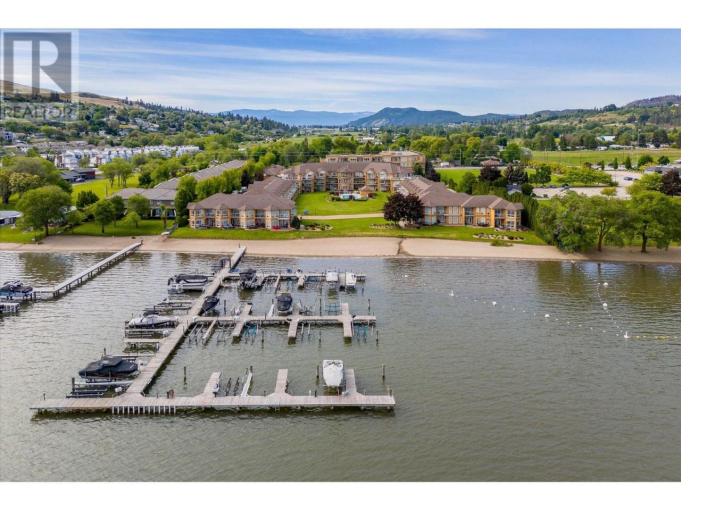

## 3570 Woodsdale Road 105 Lake Country British Columbia

\$//5,000

Welcome to Emerald Beach Villas in beautiful Lake Country! This WATERFRONT gated community is nestled on the shores of Wood Lake and offers a PRIVATE DOCK, BOAT SLIP with lift! Enjoy prime amenities of a sandy beach, heated in-ground POOL & HOT TUB, fitness room & club house with a games room. This charming turn key unit features 2 bdrms and 2 baths and is the perfect home away from home! The ground floor location is amazing! Walk from your patio to the beautiful green space where you are literally steps to the pool & beach! Beautifully updated and stylish, this unit has a great layout for entertaining and features an open concept main living area with a wall of windows looking onto the expansive manicured grounds. The kitchen is equipped with quartz countertops, SS appliances & a convenient sit-up breakfast bar. There is a dedicated dining space as well as a living room area which offers seamless indoor/outdoor access to the covered patio. The spacious primary bdrm includes a walk-thru closet and a 4-piece ensuite with dual sinks & a glass walk-in shower. The 2nd bdrm is perfect for guests and there is also another full bathroom. Additionally, the unit comes with a single-car GARAGE and there is visitor parking inside the gates! One dog or one cat allowed. No short term rentals. Experience the convenience of a lock-and-leave lifestyle, only 12 minutes to YLW and 25 min to Kelowna! It's the total package, all you have to do is bring your suitcase! (id:6769)