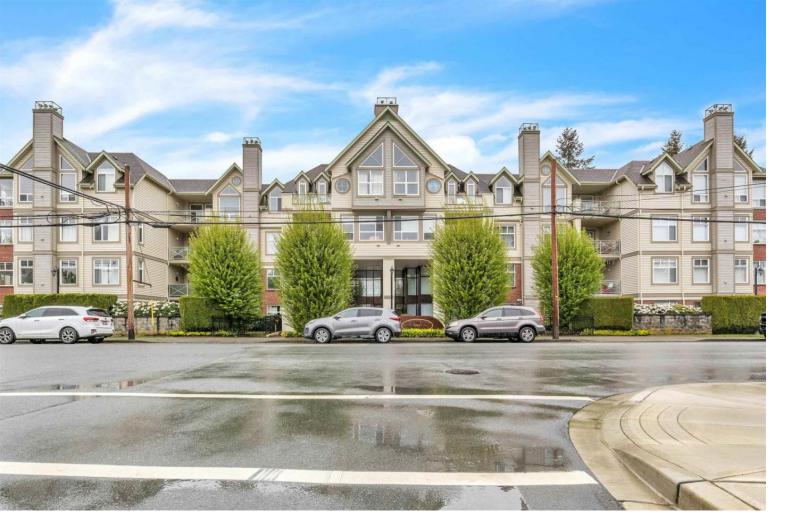

## 45700 WELLINGTON Avenue 105 Chilliwack British Columbia

\$3/9,900

Handyman Special! Bring your ideas to make this private ground floor unit your own. Located in the popular DEVONSHIRE building, with 2 bedrooms, 2 bathrooms, the large master has double closets leading to the 4-piece en-suite. The partially covered patio is private and quiet. Building has a guest suite, gym, amenities room, workshop, storage locker, bike room and secure parking. Close to the Hospital and within walking distance to parks, shops, all levels of schools and a short walk to the restaurants at District 1881. Handicap Accessible suite. Pets allowed with restrictions. Priced well under market value to allow room for all your renovation ideas. (id:6769)