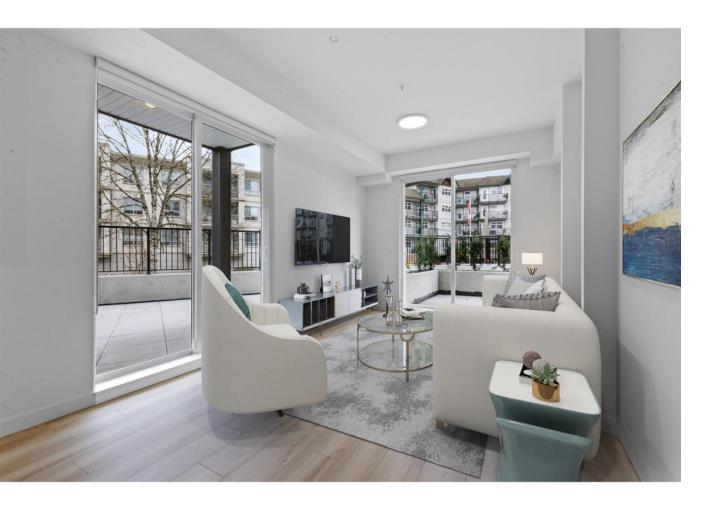

## 5420 208 105 Langley British Columbia

\$649,888

Welcome HOME!, a brand new corner ground floor unit on the edge of Downtown Langley. It is just 10 minutes of a walk away from the future Skytrain Station. Includes 1 covered parking. Featuring 9' ceilings, air Conditioning, open-concept living, stainless steel appliances, high-quality cabinets, and flooring. Nicomekl Garden is part of a lively surrounding, just steps from plazas, grocery stores, boutiques, and restaurants. Nicomekl Trail at your doorstep offers optimal enjoyment of tranquil nature.\*Some pics have been virtually staged\*Open House Sat/Sun 27/28 2-4Pm (id:6769)