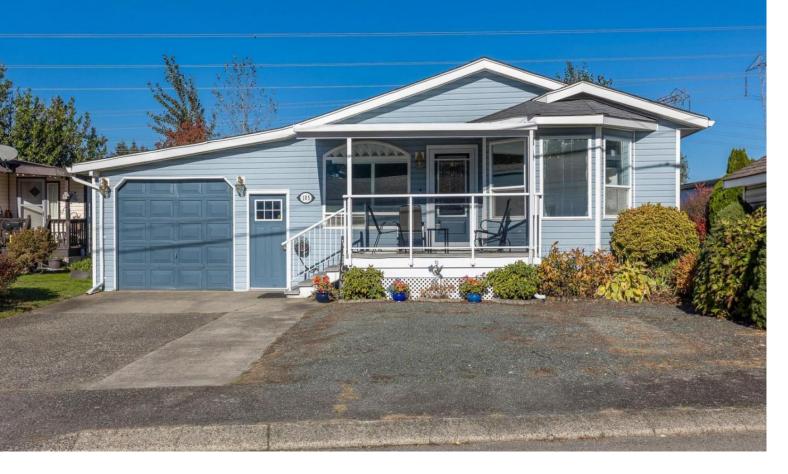

## 6338 VEDDER Road 105 Chilliwack British Columbia

\$425,000

Beautifully maintained 2-bedroom, 2-bathroom home located in the peaceful Maple Meadows community! This 45+ complex is centrally located near shopping, groceries, restaurants, and the Vedder Rotary Trail. The bright and spacious kitchen features stainless steel appliances and an island with an eating bar. The primary bedroom includes a large walk-in closet and a 3-piece ensuite. A cozy den space opens to a fully covered deck overlooking green space and a large fenced yard with lilac and blueberry trees. Additional features include A/C, a newer hot water tank (2 years old), tinted windows, ample cabinet space, and an attached single garage. The home is built on a cement foundation and the garage includes a workshop with tons of storage. Call today for more information! (id:6769)