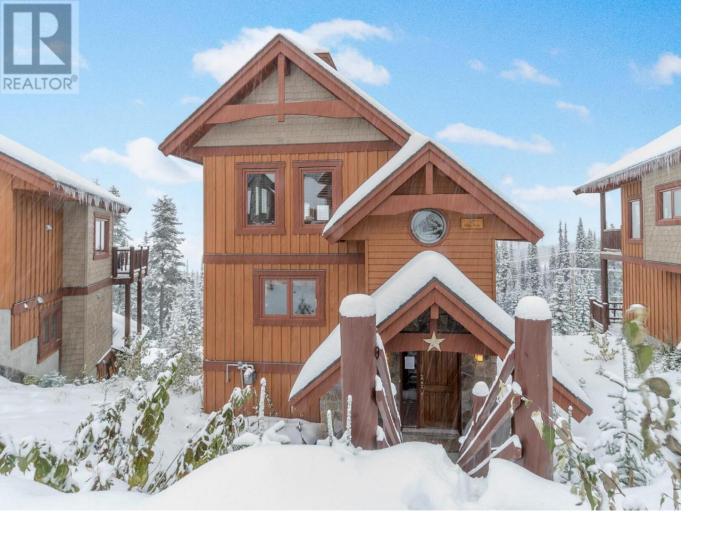

## 105 Forest Lane Big White British Columbia

Beautiful stand-alone Craftsman style chalet in the upscale Forest development. Perfect for families or hosting friends for a ski weekend, can easily sleep 12 or more people. Awesome investment opportunity. Enter the Chalet into a large boot room with heated floors, walk out to private Hot Tub that overlooks the Monashee Mountains. Two full bedrooms and full bath downstairs. Main Floor has hardwood floors, large kitchen with gas range and island. Very warm and inviting living room featuring a cozy, gas fireplace and 30 foot vaulted ceiling with open beam accents. The view of the Monashees is majestic. Up half a floor and there is a full laundry area. Main bathroom includes soaker tub and shower. Primary Bedroom on top Floor has a king size bed along with pull out sofa. The primary is oversized and interior windows bring in the light from the living room windows. Newly painted Exterior. The setting of this property allows for great ski/in, ski/out access off of Serwa ski run. GST paid. 2 parking spots. (id:6769)