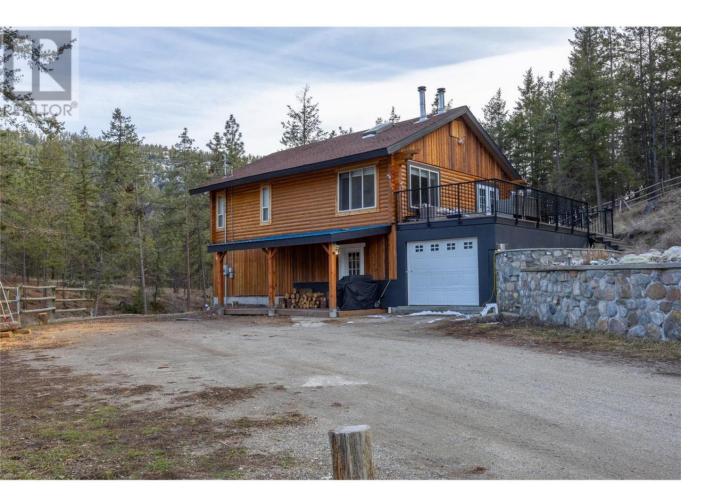

## 105 Saddlehorn Drive Kaleden British Columbia

\$849,900

Welcome to 105 Saddlehorn Drive! Experience the peace and quiet of Kitley Estates. This 3 bedroom, 2 bath log home is on a large 3.58 acre lot. A fence runs around the lot, with a tack room, horse shelter, chicken coop, a single garage, apple, cherry, and peach trees, and a large garden area. In the last few years, the sellers have: installed a 50 amp RV hookup, along with an RV septic hookup, had the exterior of the logs on the home professionally refinished, 2 new blaze king wood stoves professionally installed, Water filtration system, new appliances (except fridge), hot water tank, lighting, paint, new deck sheeting above garage, and new duradeck. You're just minutes from 2 golf courses, numerous wineries, hiking, biking, horseback riding trails, and 20 minutes from Penticton. Measurements are taken from an iguide, and are approx. and based on the exterior of the home. (id:6769)