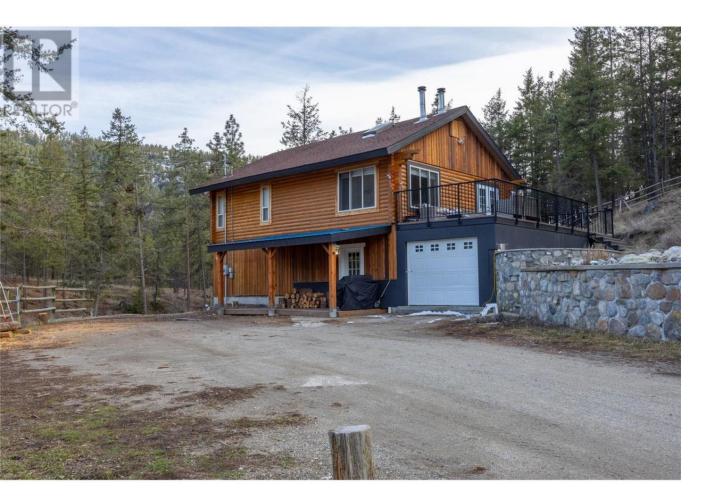

## 105 Saddlehorn Drive Kaleden British Columbia

\$849,900

Welcome to 105 Saddlehorn Drive! Experience the peace and quiet of Kitley Estates. This 3 bedroom, 2 bath log home is on a large 3.58 acre lot. A fence runs around the lot, with a tack room, horse shelter, chicken coop, a single garage, apple, cherry, and peach trees, and a large garden area. In the last few years, the sellers have: installed a 50 amp RV hookup, along with an RV septic hookup, had the exterior of the logs on the home professionally refinished, 2 new blaze king wood stoves professionally installed, Water filtration system, new appliances (except fridge), hot water tank, lighting, paint, new deck sheeting above garage, and new duradeck. You're just minutes from 2 golf courses, numerous wineries, hiking, biking, horseback riding trails, and 20 minutes from Penticton. Measurements are taken from an iguide, and are approx. and based on the exterior of the home. (id:6769)