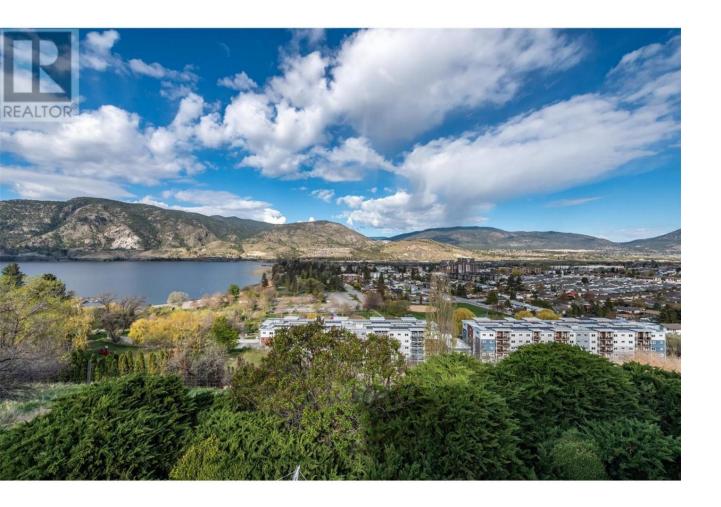

## 105 Spruce Road Penticton British Columbia

\$2,249,000

This prestigious 5.12-acre property offers privacy and panoramic beauty that cannot be duplicated. The combination of its size and two homes makes this package extraordinary with the option to use one as a mortgage helper. This property has been planted with grapes and farmed by a notable winery. The main home is a 4 bedroom family home with 3 bedrooms being located on the main level. From the moment you walk through the front door your breath will be taken away with the extreme views coming form the large picture windows in the living room. Enjoy the open concept of the kitchen, breakfast nook and family room all in one. Take advantage of the private patio off the kitchen for your morning coffee. The main home has many features including a vaulted ceiling, exposed beam, 3 Valor gas fireplaces, newer gas furnace (2022), newer roof (2018), wood kitchen cabinets, hard surface counter tops, private dinning room, formal living room. This family home has the perfect basement for a growing family, with one bedroom, bathroom with built in cedar sauna, large rec room, summer kitchen, bar and even a private dance floor. You have access to the grounds out of the rec room slider. The second home is "As is, Where is condition" its perfect for a rental property to generate income for the purchase of your dream home. There are too many features to list, this is a must see. Book your private showing today! All measurements approximate. (id:6769)