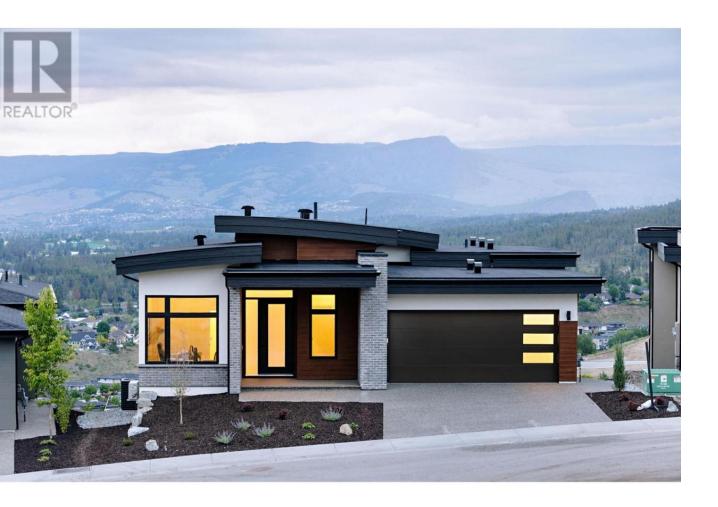

## 1050 Emslie Street Kelowna British Columbia

This stunning 3-bedroom, 2.5-bath showhome built by Kimberley Homes is move-in ready for it's first homeowners. This modern and spacious home designed in collaboration with Interior Designer Jamie Banfield, provides a luxurious living experience with its elegant interior and panoramic vistas. The stunning exterior elevation with a modern, barrel-roof design invites guests into your grand foyer with 12' ceilings. The barrel-vault architectural feature is carried through the main floor, with the gourmet kitchen ceilings peaking at 18'. Wake up to the picturesque sights of the city skyline, tranquil lake views, and rolling valley hills right from your bedroom window. Experience the epitome of comfort and sophistication in this dream showhome that combines elegance with unparalleled views. (id:6769)