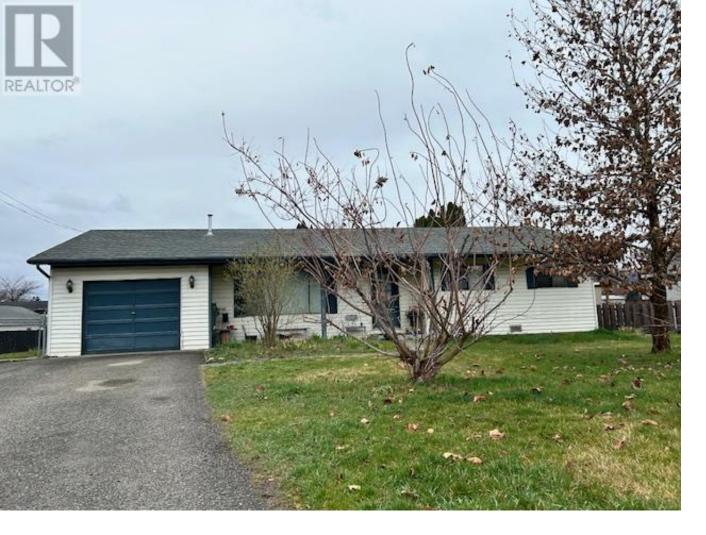

## 1050 Felix Road Kelowna British Columbia

\$1,325,000

1050 Felix Road is a part of an 8 Property Land Assembly. Current zoning is RU-1 with City OCP supporting Suburban Multiple Unit (S-MU). This lot is .32 acres (13,725 sq ft) The home is a 3 bedroom ranch style home built in 1985 with a single car garage. Currently tenanted . (id:6769)