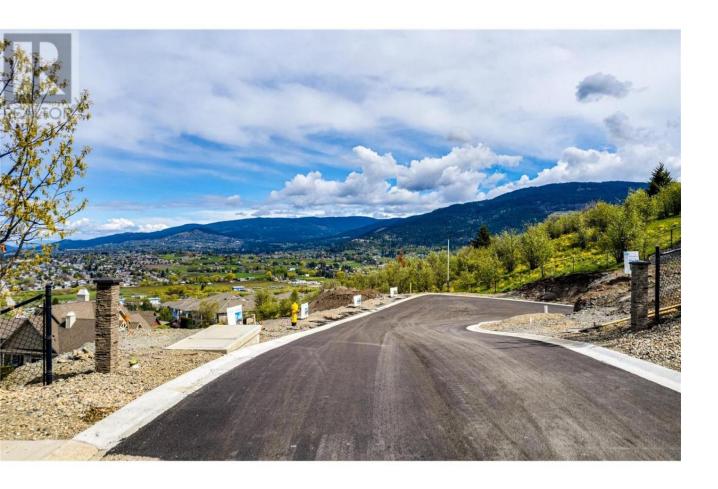

## 1050 Mt. Revelstoke Place Vernon British Columbia

\$299,900

""LIFE IS BETTER UP HERE!"" NOW SELLING: The last 5 panoramic-view, new home building lots on Middleton Mountain!! CITY VIEW TERRACE is a private and serene cul-de-sac of mid-sized single family bare-land strata building lots approved for development by the City of Vernon. Averaging 6000 sq ft in area, these 4 walk-out-basement lots and 1 grade level entry lot, are large enough for 2400 to 3500 sq ft luxury homes - with amazing 180 degree city, valley, mountain and Swan Lake views. And being at the top of Middleton's developable area gives these 5 new home locations ultimate privacy and serenity. Enjoy hiking trails next door - colourful sunsets from your private deck - and sparkling city lights at night. Plus, all your amenities are within a 10-minute drive. New MUS zoning allows for legal suite. Only 5 new view lots available so act fast! (id:6769)