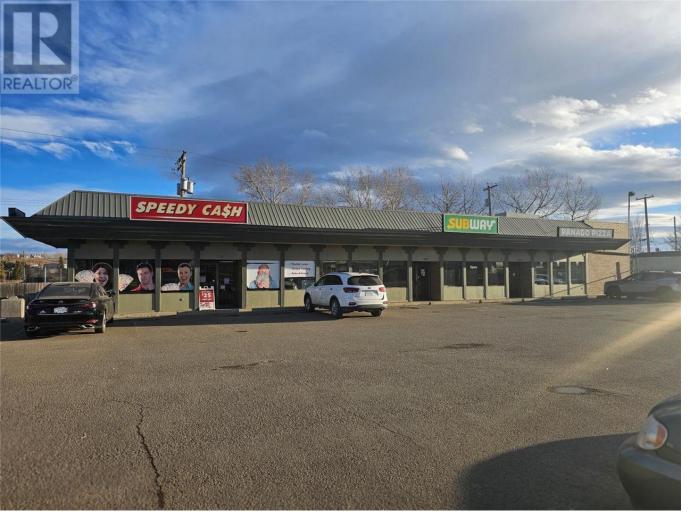

## 10500 8th Street Dawson Creek British Columbia

\$24

Join fellow tenants Panago and Subway in this end cap unit on busy 8th Street. Great visibility, lots of parking and easy access. This 1640 sq ft unit has lots of windows for natural light plus has a total of 3 bathrooms, 2 for customers and 1 for staff. Open floor plan so ready for your plans. The unit is ready to go and at a great base rate of \$24.00 per sq ft. (id:6769)