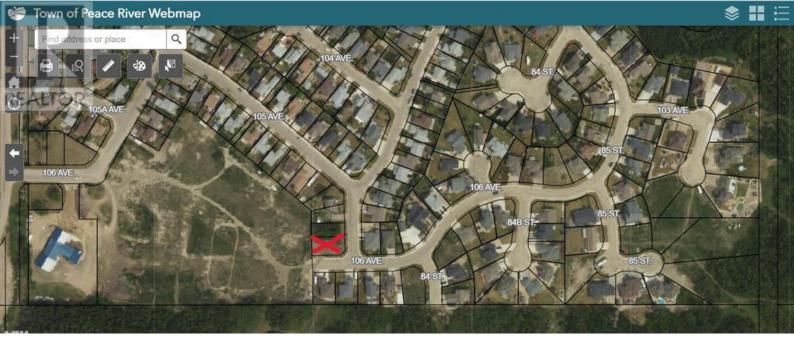

## 10510 83 Street Peace River Alberta

\$50,000

This is the least expensive lot you will find on the market today in Saddleback Ridge. So if you have been looking for a desirable, family friendly neighborhood to build your new house in, this lot is perfect for you. Being a corner lot, it gives you lots of building options and ways to lay out a house and garage. Call today to find out more! (id:6769)