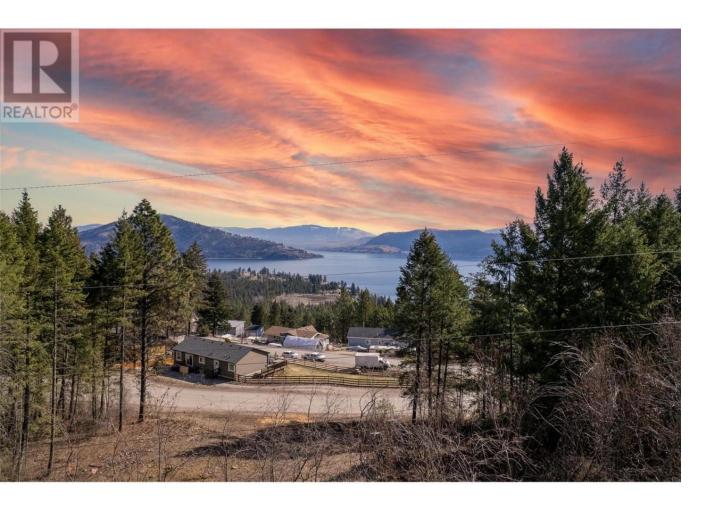

## 10530 Columbia Way Vernon British Columbia

\$169,000

Stunning Lot with Panoramic Views of Okanagan Lake! Bring your dream home to life in the sought-after Westshore subdivision--where nature, convenience, and community come together. This nearly quarter-acre lot offers breathtaking lake views and has already been cleared and prepped, making it ready for your custom builder. Located just minutes from Fintry Provincial Park, Bear Creek trails, and countless lakeside recreation opportunities, you'll enjoy hiking, swimming, boating, and fishing practically at your doorstep. Plus, you're only a short drive from West Kelowna's wineries, local shops, and vibrant dining scene. Whether you're ready to build or looking for a smart investment, this lot offers exceptional value in one of the Okanagan's most desirable areas. (id:6769)