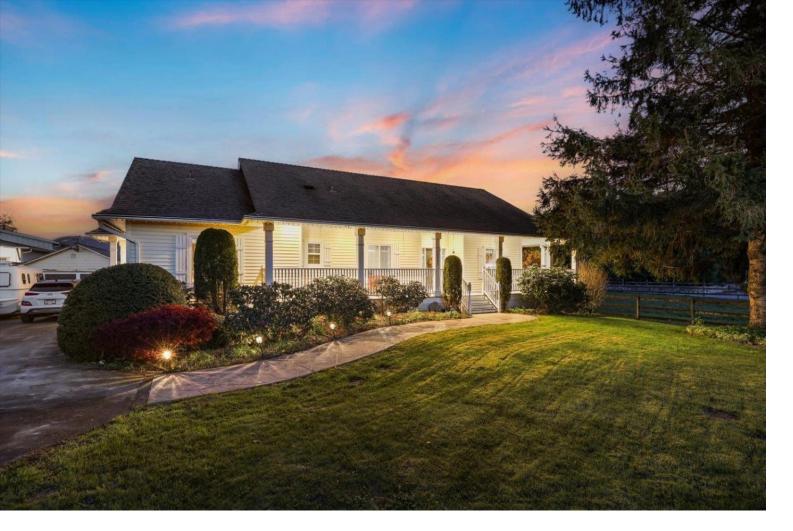

## 10590 REEVES Road Chilliwack British Columbia

\$1,499,900

Charming rancher with full basement on 3/4 acre lot in East Chilliwack! Built in 1947 and fully updated in recent years, this home blends old world, farmhouse charm w/ features like a covered veranda and wainscotting and modern conveniences such as a/c, built-in vacuum & leaf-guard gutters! Over 2900sq ft 5 bed, 3 bath home with vinyl plank flooring, crown moulding, pot lights, a gorgeous rock fireplace, a spacious kitchen & eating area with granite counters and views of Mt. Cheam and surrounding farmland for miles! The fully finished basement has great suite potential. Entire property is fully fenced & has multiple outbuildings including a detached garage, barn w/ power and hot & cold water & a greenhouse! Garden area, chicken coop, fruit trees, fully fenced yard. MUST SEE! \* PREC - Personal Real Estate Corporation (id:6769)