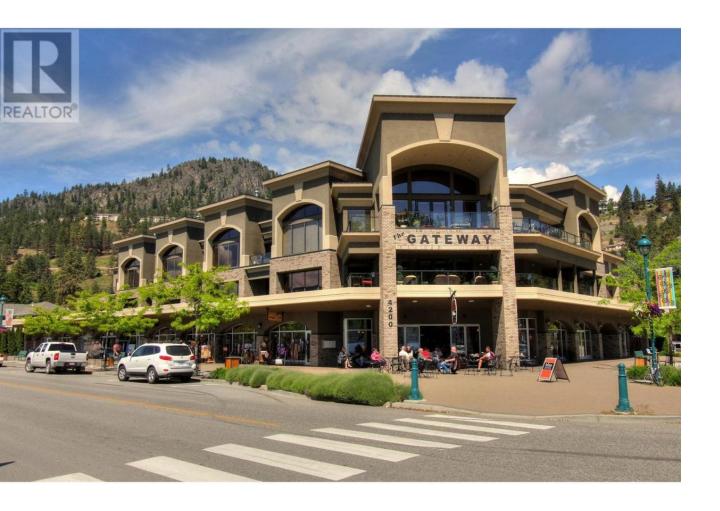

## 4200 Beach Avenue 105A Peachland British Columbia

\$695,000

Opportunity to purchase an investment that will pay you back for years, prime semi waterfront location along popular Beach Ave, Peachland BC. The daily foot traffic is amazing, the visibility is second to none. First class office renovation professionally designed and constructed just five years ago in a beautiful mixed-use building with high end condo's above. Comes with two parking stalls one is secured and one outdoors, 700 sq ft of space designed to take advantage of this space with two double offices, and 2 single offices. All office furniture included, small kitchen, reception desk everything you need either to run your business or investment return either way it will be hard to find anything that compares. Low monthly strata fees, corner of the building location gives you floor to ceiling windows to enjoy the lake views or advertise your business. For investors who want a diversified portfolio to include commercial this makes financial sense. (id:6769)