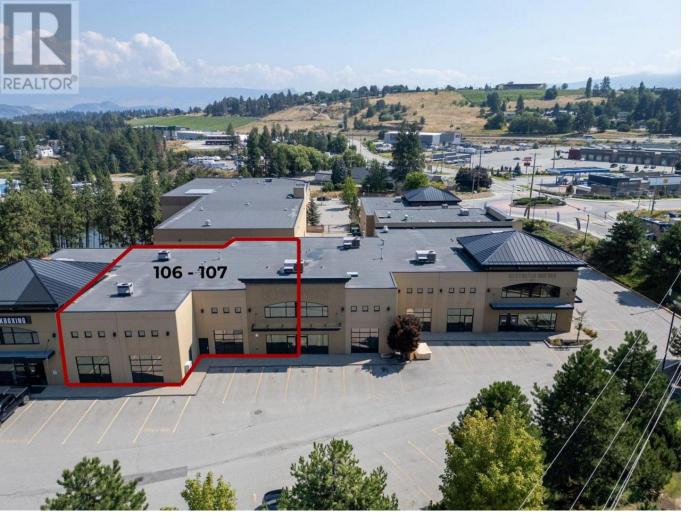

## 2476 Westlake Road 106-107 Kelowna British Columbia

FOR LEASE - 5,632 SQ. FT. Industrial Strata Unit in West Kelowna's Premier Business Hub This is a prime opportunity to lease a well-appointed 5,632 sq. ft. industrial strata unit in the heart of West Kelowna's vibrant commercial and industrial district. Located at 2476 Westlake Road, this space offers excellent visibility, accessibility, and flexibility, just minutes from both downtown Kelowna and West Kelowna's key industrial zones. Property Overview: Main Floor: 4,800 sq. ft. Mezzanine: 832 sq. ft. - perfect for office buildout, storage, or production support Ceiling Height: 21 feet - ideal for high-clearance warehousing or equipment-heavy operations Built: 2005 - modern, high-quality construction with a clean, professional aesthetic Zoning: I-1 (Light Industrial) Commercial service providers Light manufacturing and assembly Warehousing and distribution Educational/training centers Fitness and wellness facilities Two (2) 14' x 16' overhead doors - ensuring easy flow for shipping, receiving, and operational access Showroom-Ready Entrance: Modern front lobby and showroom space for client-facing activities Bright & Functional Interior: Extensive glazing throughout the unit provides abundant natural light Ample on-site parking for employees, customers, and delivery vehicles (id:6769)