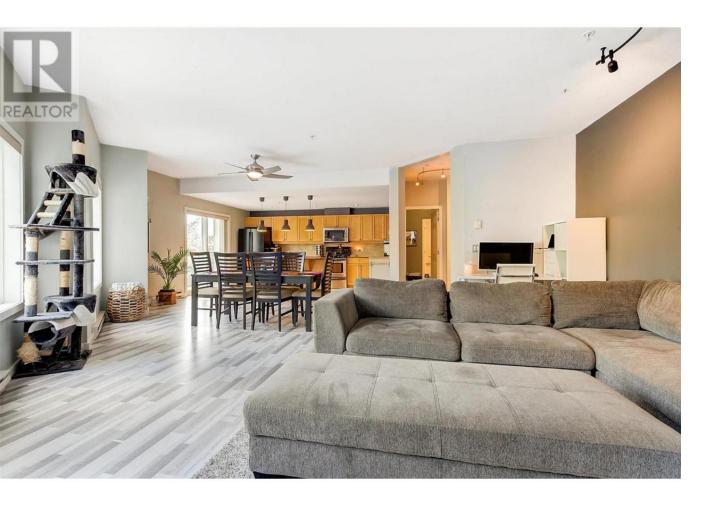

## 2120 Shannon Ridge Drive 106 West Kelowna British Columbia

\$485,000

Large, corner unit 2 bed and 2 bath condo with 2 decks and wonderful mountain views. One of the largest units in the Rock Ridge development. This meticulously maintained home has an excellent layout that features an open living room and kitchen area, spacious inviting main entry and two decks with lovely mountain views. The primary bedroom has a large walk-in closet and laundry area, 5 piece en-suite bathroom and a glass sliding door opening out to one of the two decks overlooking the developments landscaped grounds and West Kelowna Mountain scape. The 2nd generous bedroom also has it's own private, 10' X 10' deck with mountain views. The underground secured, oversized parking space (a corner space #6) and large 4' x 12' storage area are directly beside each other and just steps to the main entrance to the building from the parking area. This home is ready to simply move in an enjoy a maintenance free lifestyle. 1 dog or 1 cat, or two cats allowed with an 18 inch height restriction on dogs. (id:6769)