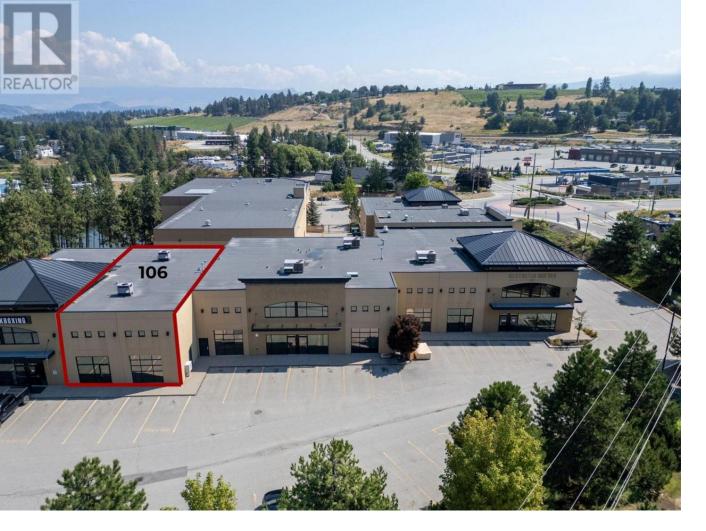

## 2476 Westlake Road 106 Kelowna British Columbia

Ş18

OR LEASE - 2,400 SQ. FT. Industrial Strata Unit in the Heart of West Kelowna An excellent opportunity to lease a well-located 2,400 sq. ft. industrial strata unit in one of West Kelowna's busiest commercial centers. Located at 2476 Westlake Road, this unit offers high visibility, easy accessibility, and flexible space for a wide variety of business types. Just 5 minutes from downtown Kelowna, this location bridges key markets and is positioned at the core of West Kelowna's industrial activity. Ceiling Height: Approx. 21 ft - well-suited for warehousing, light manufacturing, and logistics Zoning: I-1 (Light Industrial) - allows for diverse commercial and industrial uses Commercial service businesses Light manufacturing or assembly Storage and warehousing Educational or training facilities Fitness and wellness operations One (1) 14' x 16' overhead door - allows for efficient deliveries, equipment movement, or vehicle access Showroom & Lobby Area: Attractive front entrance with showroom potential--perfect for welcoming clients or displaying products Interior Design: Features extensive glazing, offering bright and inviting workspaces with plenty of natural light Quality Construction: Built in 2005, the unit features modern finishes and a clean, professional layout Parking: Ample on-site parking for employees, customers, and delivery vehicles (id:6769)