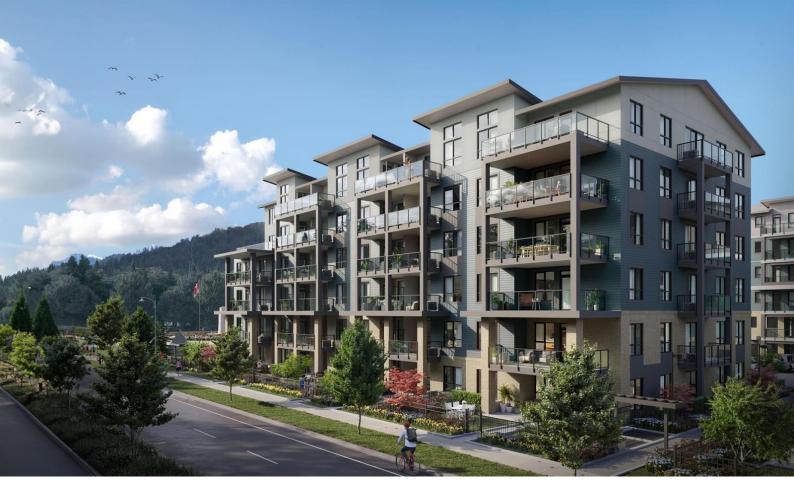

## 45497 CAMPUS Drive 106 Chilliwack British Columbia

\$419,900

A FENCED & GRASSED YARD!! Nestled in Sardis' charming Garrison Campus master-planned community, The York Residences by Diverse Properties cultivates connection and quality. Built by the same developers of Garrison Crossing and River's Edge, with all amenities, including the Canada Education Park, Vedder River, shops, restaurants and grocery store & pharmacy all within a 5 minute walk. These modern condos feature quartz countertops, stainless steel appliances and an efficient heat pump to keep you cool in the summer and warm in the winter. Come for the stunning park and mountain views. Whether you choose to live or invest, a home at The York Residences is a smart choice for today and tomorrow. Estimated completion is Spring 2025. (id:6769)