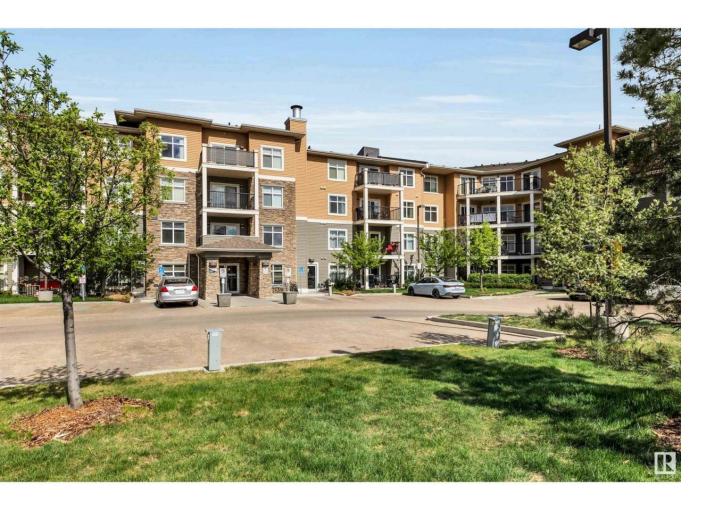

## Edmonton Alberta

\$269,900

LAKE VIEW CORNER UNIT!! BEST unit in the complex and area without a doubt! This beautifully upgraded and well maintained 2 Bedroom, 2 Bath Condo definitely feels like a Bungalow, not a Condo. Super Popular Complex in a Very Active and involved Community! Gorgeous upgrades include: rich laminate, tasteful paint colours, stainless steel appliances, fantastic ensuite bathroom with large shower and a built-in seat, very large windows bringing in endless natural lighting and a HUGE wrap-around patio with an amazing lake view as well as green space beside the unit, perfect for your pet (or you). Enjoy relaxing or entertaining your friends and family on your Large enclosed patio! Great way to grab fresh air! BONUS of 2 Titled Parking stalls (1 Heated underground and 1 Energized surface stall). Building amenities include: allowed use of the gyms in both buildings, social/party room, and LOTS of visitor parking! Very well managed complex with great condo fees to complete your dream lifestyle package! 10/10! (id:6769)