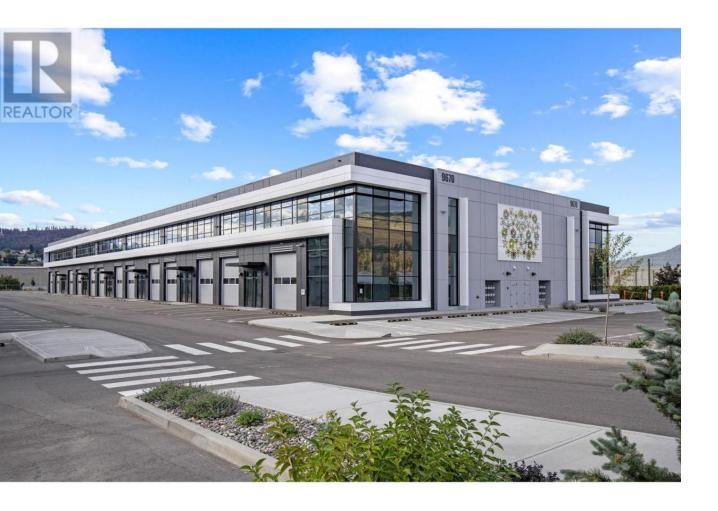

## 9670 McCarthy Road 106 Kelowna British Columbia

\$641,080

Introducing IntraUrban McCarthy, a collection of 37 premium quality strata industrial spaces, specifically designed for the next generation of small and medium-sized businesses. This presents a unique opportunity to acquire sought after industrial real estate in Kelowna, BC, with highly flexible floor plans, modern design, and a full range of premium-quality features. The location is close to highway 97 and other major businesses and amenities, making this an excellent opportunity to acquire a valuable industrial property in the growing Kelowna North industrial park. (id:6769)