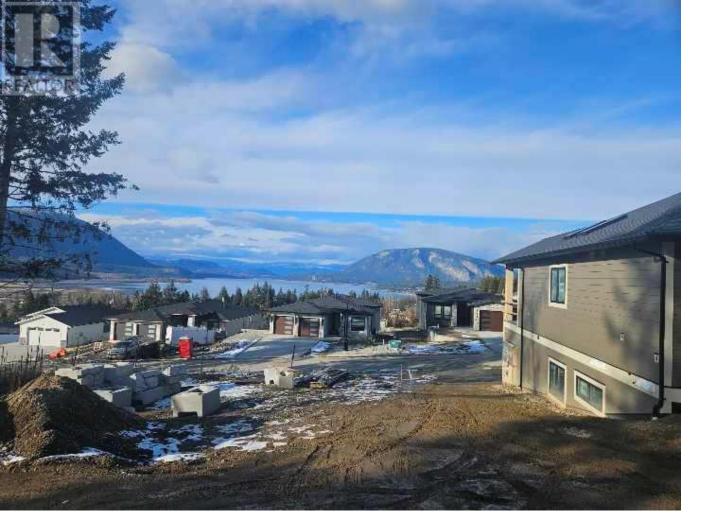

## 1060 16 Avenue Salmon Arm British Columbia

Experience the wide open views and enhance the Shuswap lifestyle of this magnificent homesite. This premium lakeview lot is amongst Salmon Arms newest developments. This easy build lot is ready for your dream home building permits. This is not a strata lot and is not a strata community. Services include natural gas, underground electrical & full municipal water services with sewer at lot line. This is a new upscale community just a few minutes from downtown and full of new homes with extensive landscaping and borders. Close to parks and trails. Seller will consider carrying a mortgage for the Buyer. (id:6769)