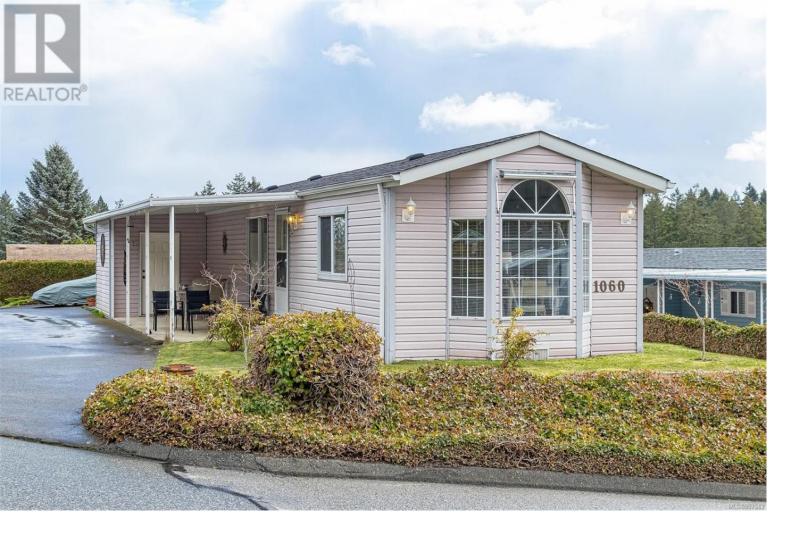

## 1060 Preston Drive Nanaimo British Columbia

\$339,000

Welcome to Willow Park, a quiet, well maintained 55+ adult-oriented paradise! Nestled amongst the beautiful Morrell Park nature sanctuary is this lovely 2 bedroom, 1 bathroom mobile home This home has a well designed layout with an open living room dining room concept. Vaulted ceiling in the living room looking out at your mountain view. It features a large patio in the front and private grassy area in the back to enjoy both the morning and evening sun. Two nice size bedrooms with 4 pc bathroom. Large corner lot with convenient drive through driveway and parking at your doorstep or additional side parking in front of a large separate shed for storage. Just a few minutes drive to downtown Nanaimo or a walk at any of the local hiking trails. Pet friendly mobile home park with some restrictions. This coveted park listing will not last long. Make an appointment to view today. (id:6769)