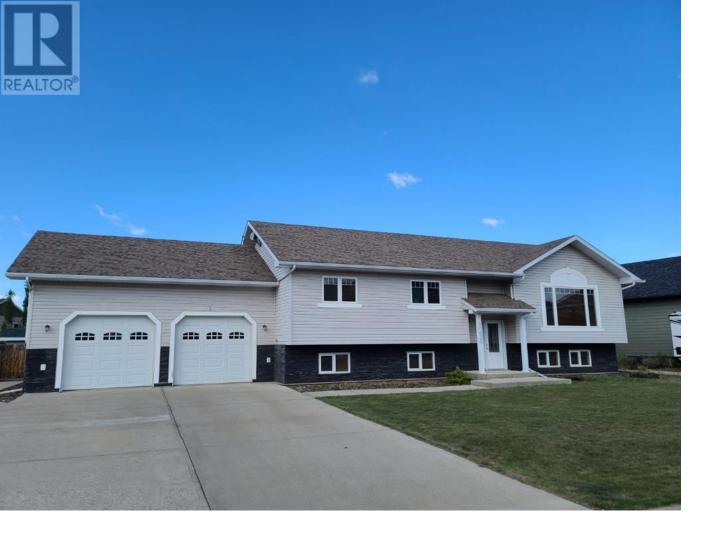

## 10620 85 Street Peace River Alberta

\$449,900

This beautiful, expansive property offers both comfort and convenience with a large, well-maintained home situated on a generous sized lot. Featuring 6 bedrooms, 3 bathrooms and multiple living areas, the home is perfect for family living or those who love to entertain! The property boasts a huge backyard, ideal for outdoor activities, gardening or just a secure space for kids and pets to run and play. With ample space inside and out, this home provides endless possibilities for customization and personalization. Located in family friendly Saddleback Ridge, close to West Hill amenities, this property offers both privacy and accessibility. Don't miss out on your chance to own your own slice of Peace River! For more details or to schedule a private viewing, make the call today! (id:6769)