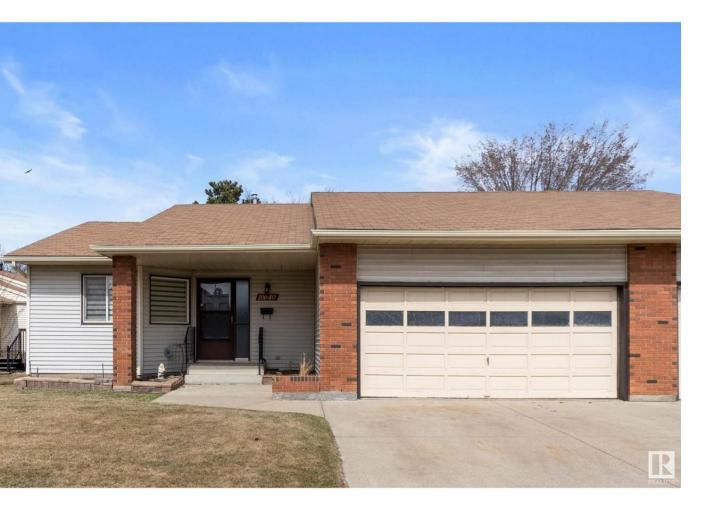

## Edmonton Alberta

\$350,000

Fabulous 1320 sq.ft. RARE ADULT BUNGALOW with a DOUBLE GARAGE & AC in HORIZON BEAUMARIS that BACKS BEAUMARIS LAKE & the 1.7 mile WALKING TRAILS that SURROUND it! Spacious 2 BEDROOM & it's been substantially UPGRADED & UPDATED recently including kitchen cabinets, stainless appliances, furnace, HWT, fresh neutral paint, lighting, carpets, toilets, mirrors, CUSTOM WINDOW COVERINGS, vanities, DRYWALL & luxury VINYL PLANK flooring IN THE BASEMENT as well. This spacious END UNIT offers PRIVACY & has plenty of GREENSPACE surrounding it. The foyer opens to a SUNLIT MAIN FLOOR with a spacious living room, the upgraded U-SHAPED KITCHEN has a breakfast nook, tons of cabinets with a counter perfect for a COFFEE CENTER, mega drawers plus a BI PANTRY. The FORMAL DINING ROOM offers PATIO DOOR access to the DECK surrounded by MATURE TREES and PRIVACY. The laundry, a 2nd. bedroom, a 4 pc. bath & the primary bedroom features a lovely CUSTOM STEAM SHOWER & WI closet. The basement is started & ready for your finishing touch! (id:6769)