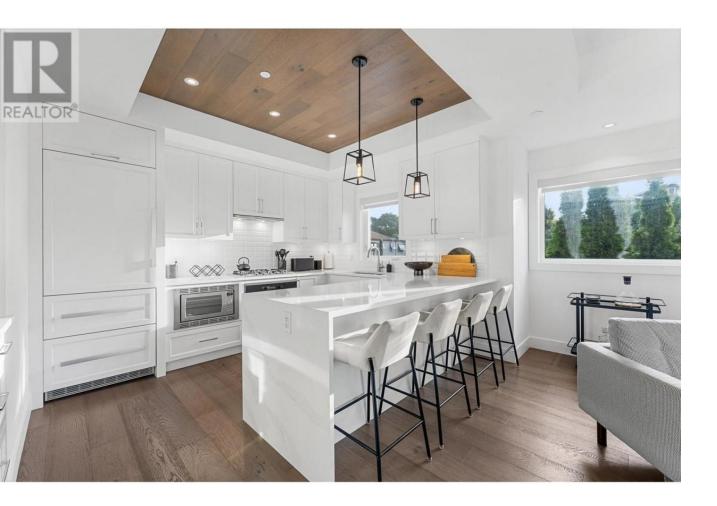

## 1308 Richter Street 107 Kelowna British Columbia

\$1,124,000

Discover urban living at its finest with this DownTown living floor-plan in the heart of Kelowna at The BRIXX! Situated in a prime location with a HIGH Walk Score of 93 - this contemporary residence offers the perfect blend of convenience and lifestyle. No need to drive - simply step outside and find yourself just minutes from Kelowna's best restaurants, cafes, boutiques, shopping, the Kelowna Yacht Club, and the vibrant North End. Outdoor enthusiasts will love the easy access to Okanagan Lake, Knox Mountain, and the Rail Trail. This innovative home offers a spacious 3-bedroom, 3.5-bathroom layout with over 1,600 sq. ft. of indoor living space, plus an additional 300+ sq. ft. of private outdoor patio and deck space--perfect for entertaining or relaxing. Functional convenience of your own private elevator for easy transitions between levels PLUS your own private garage ( almost 300 Sq.Ft. ) in a secure, gated underground area, complete with extra storage for bikes, seasonal gear, and more - over 2200. Sq.Ft. of your own useable space. Modern luxury finishes throughout; Miele kitchens, long bar style eating, Whirlpool laundry, high-end fixtures by Kohler, Odin, and Brizo. Corner unit allows natural light to flow through the 3 story design, creating a bright and inviting atmosphere. Urban living with all the comforts of a private, thoughtfully designed townhome in one of Kelowna's most sought-after locations. FURNITURE INCLUDED at list price - Turn Key high end luxury townhome. (id:6769)