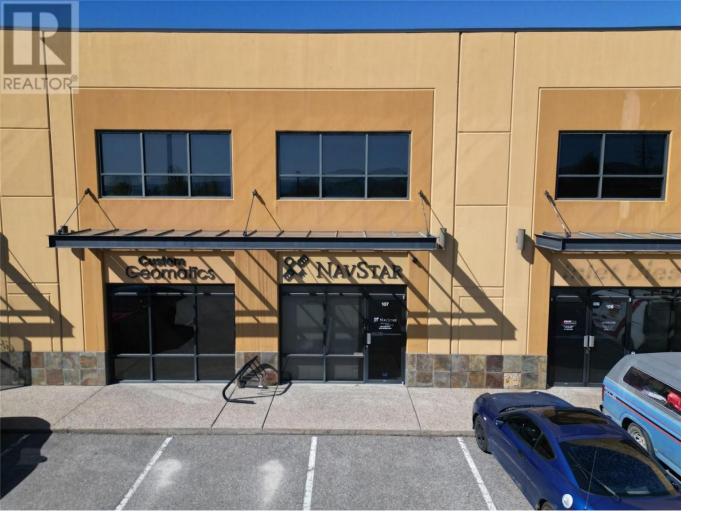

## 140 Commercial Drive 107 Kelowna British Columbia

Fantastic opportunity to lease a commercial strata unit offering a total of 2,400 sq ft of versatile space. The unit features 1,600 sq ft on the ground floor, combining office and warehouse areas, along with an additional 800 sq ft of office space on the second floor. Conveniently located just a block from the busy intersection at Sexsmith Road/Old Vernon Road and Hwy 97, this I1 - Business Industrial zoned unit is ideal for a range of business uses . Available for occupancy starting July 1st, 2025. (id:6769)