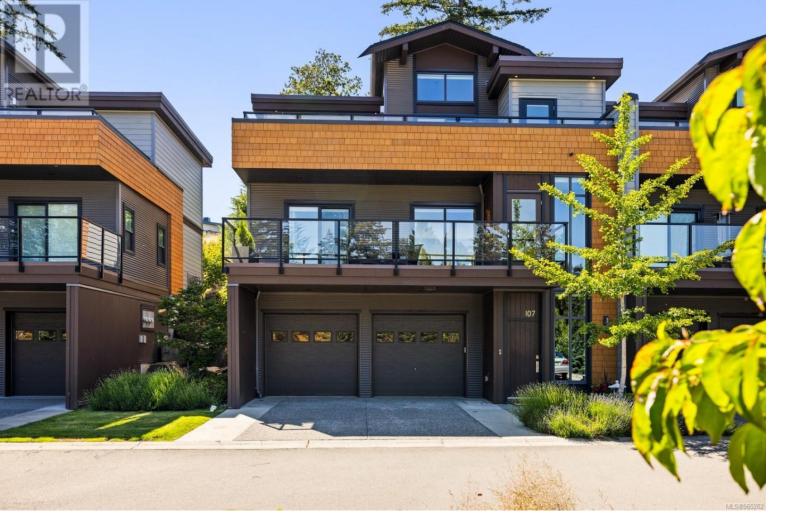

## 1464 Bear Mountain Parkway 107 Langford British Columbia

\$1,164,900

Executive townhome in Bear Mountain's desirable Cypress Mews, backing onto the 5th hole of the 36-hole Nicklaus Design golf course. Serene mountaintop community offers yr-round hiking, biking, and golfing, mins from downtown Victoria. Bright end unit boasts 1,950+ sqft of refined living space, spacious open floor plan, 9ft ceilings, and hardwood floors throughout. Enjoy sunrise views from 2 front decks and a private patio in the back. Modern kitchen w/ quartz countertops, SS appliances, and full-height cabinetry. Main level houses a gracious primary w/ 5-piece ensuite, soaking tub, dual sinks, and a spacious WIC. Generous family room provides additional space for gatherings or relaxation, alongside 2 well-appointed BRs, each w/ private ensuite bath for comfort and privacy. Oversized 2-bay garage w/ workshop area, ideal for a den, gym, or extra storage. Two world-class golf courses, clay tennis courts, nature trails, great restaurants, a rec center, outdoor pool, and neighborhood spa. (id:6769)