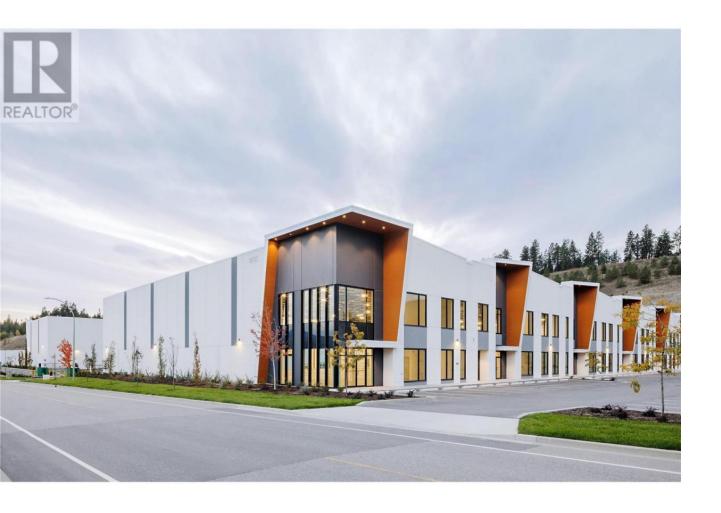

## 1870 Pier Mac Way 107 Kelowna British Columbia

\$3,819,445

Welcome to Stratosphere -- the next generation of industrial real estate in the Okanagan Valley offering a rare opportunity to own industrial space developed by Beedie. Stratosphere offers flexible ownership opportunities with transaction structures tailored to meet your needs. Developed by Western Canada's largest industrial developer, Stratosphere marks Kelowna's first large format premium industrial strata development with grade and dock loading, consisting of 13 thoughtfully crafted units across two buildings. Industrial units range in size from 7,618 to 17,273 SF, with a combined square footage to accommodate up to 74,942 SF. Each state-of-theart unit is equipped with best-in-class specifications designed to maximize warehouse efficiencies and business operations. (id:6769)