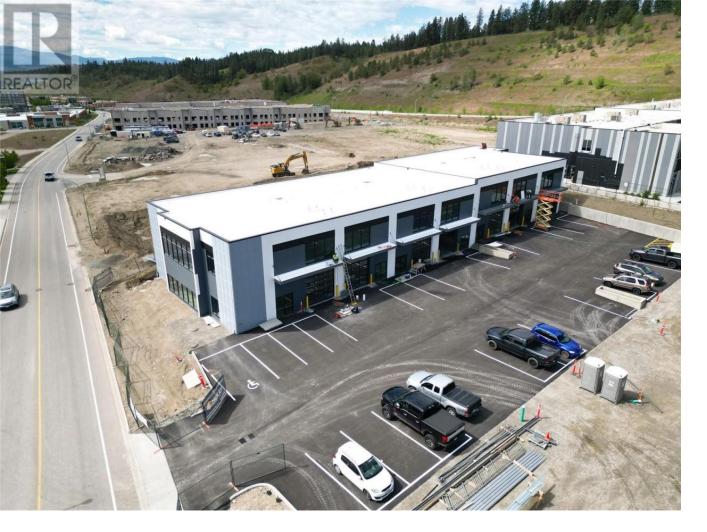

## 1990 Pier Mac Way 107 Kelowna British Columbia

\$941,900

Airport Business Park's newest mixed-use development. 1990 & 2000 Pier Mac Way is a 30,000 sq. ft. energy-efficient building featuring timeless modern architectural design using high-quality materials. Building features include concrete tilt-up panels, abundant glazing bringing in plenty of natural light, exclusive grade loading per unit, high-bay LED lighting, 3-Phase power, beautiful landscaping, and on-site parking. Unit 107 offers 1,496 sq. ft. of ground floor area with 586 sq. ft. of mezzanine area for a total of 2,082 sq. ft. All units are separately metered. Completion slated for Q2 2024. (id:6769)