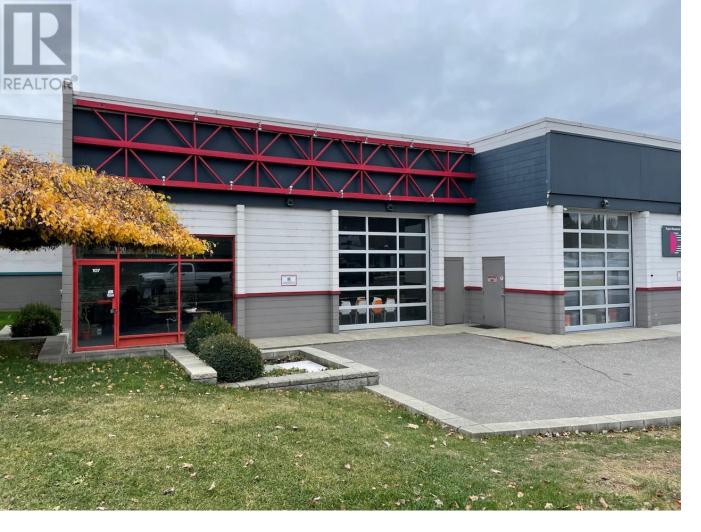

## 2293 Leckie Road 107 Kelowna British Columbia

\$19

Very central, very convenient size, high exposure storefront space on busy Leckie Rd between Dilworth and Enterprise 1 block NW of Hwy 97. This 2,043sf floor area space features a 10' x 12' glass overhead door to a single bay with 18' ceilings, large reception area, private offices and a bonus ~800sf mezzanine area. Fitted out currently as an office space, the property is Zoned A1 ""Light Industrial"" providing a wide range of allowable uses. (id:6769)